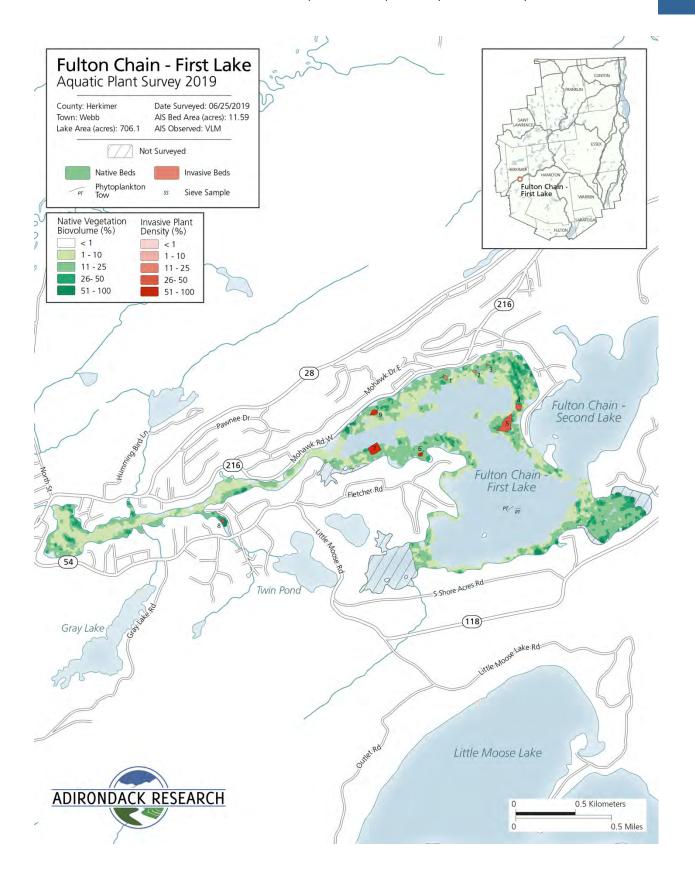

# Fulton Chain Lakes, First Lake and Old Forge Pond

Survey Date: June 25, 2019 Last Surveyed: 2016

#### Lake Description

First Lake is a 706.01-acre lake that is part of the Fulton Chain Lakes in the town of Webb, Herkimer County. It is in the Black River watershed and has 13.08-miles of shoreline. The team launched two motorboats at the DEC hard launch off of NY-Route 28 on the east end of Fourth Lake and accessed First Lake through the connecting channel.

### Aquatic Invasive Plant Presence

Scattered beds of *Myriophyllum heterophyllum* (variable leaf milfoil) were detected in the lake. In total, 9 beds of *Myriophyllum heterophyllum* were mapped.

## Invasive Species Percent Cover (See map on adjacent page)

| Variable Leaf Milfoil |            |                |         | Asian Clam    | Spiny Waterflea |
|-----------------------|------------|----------------|---------|---------------|-----------------|
| Bed                   | Size (Ac.) | Size (Sq. Ft.) | % Cover | Present (Y/N) | Present (Y/N)   |
| 1                     | .46        | 19947.60       | 11-25   |               |                 |
| 2                     | .27        | 11758.00       | 11-25   | No            | No              |
| 3                     | .13        | 5645.51        | 11-25   |               |                 |
| 4                     | 1.14       | 49567.70       | 26-50   |               |                 |
| 5                     | 4.70       | 204475.00      | 26-50   |               |                 |
| 6                     | .47        | 20272.40       | 51-100  |               |                 |
| 7                     | 3.01       | 131174.00      | 51-100  |               |                 |
| 8                     | .34        | 14928.90       | 26-50   |               |                 |
| 9                     | 1.10       | 44130.34       | 51-100  |               |                 |