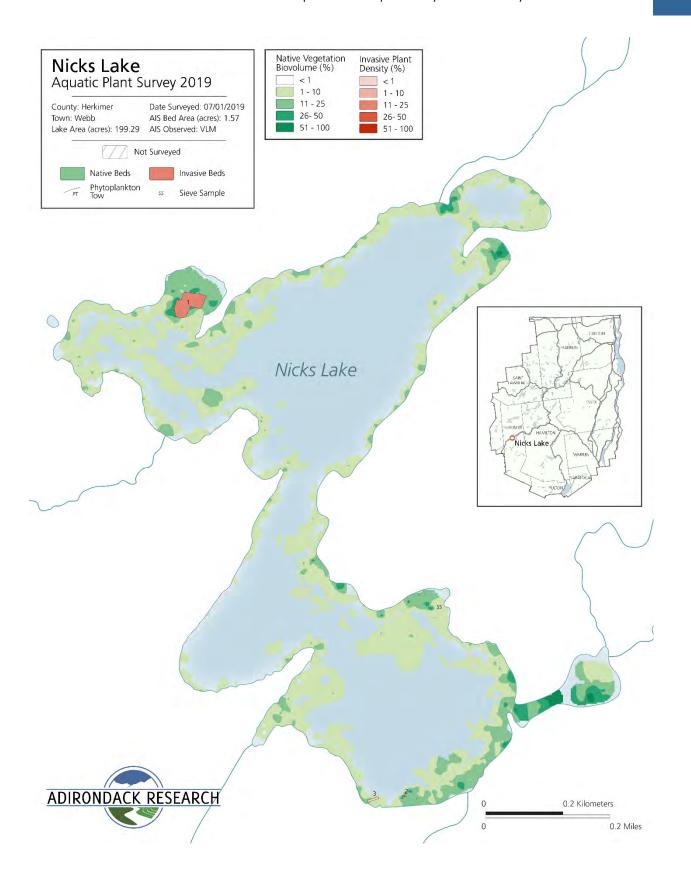

## Nicks Lake

Survey Date: July 1, 2019 Last Surveyed: 2016

## Aquatic Invasive Plant Presence

Small, scattered beds of *Myriophyllum heterophyllum* (variable leaf milfoil) were detected in the lake. In total, 3 beds of *Myriophyllum heterophyllum* were mapped.

# Invasive Species Percent Cover (See map on adjacent page)

| Variable Leaf Milfoil |                           |                                                     | Asian Clam                                                                                                                                 | Spiny Waterflea                                                                                                                                         |
|-----------------------|---------------------------|-----------------------------------------------------|--------------------------------------------------------------------------------------------------------------------------------------------|---------------------------------------------------------------------------------------------------------------------------------------------------------|
| Size (Ac.)            | Size (Sq. Ft.)            | % Cover                                             | Present (Y/N)                                                                                                                              | Present (Y/N)                                                                                                                                           |
| 1.56                  | 67868.60                  | 11-25                                               |                                                                                                                                            |                                                                                                                                                         |
| .02                   | 507.76                    | 26-50                                               | No                                                                                                                                         | No                                                                                                                                                      |
| .0003                 | 20.34                     | 11-25                                               |                                                                                                                                            |                                                                                                                                                         |
|                       | Size (Ac.)<br>1.56<br>.02 | Size (Ac.) Size (Sq. Ft.)  1.56 67868.60 .02 507.76 | Size (Ac.)         Size (Sq. Ft.)         % Cover           1.56         67868.60         11-25           .02         507.76         26-50 | Size (Ac.)       Size (Sq. Ft.)       % Cover       Present (Y/N)         1.56       67868.60       11-25         .02       507.76       26-50       No |