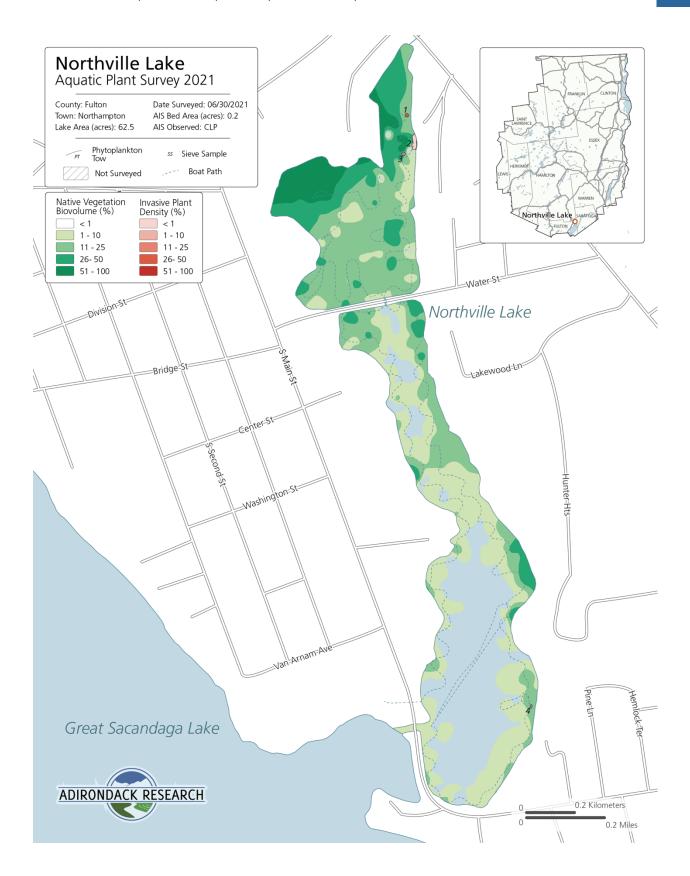

## Aquatic Invasive Plant Presence

Scattered beds of *Potamogeton crispus* (curly-leaf pondweed) were detected at the northern end of the lake and along the southwestern shore.

#### Native Plant Biota

Comprehensive surveys were not prioritized in 2021 as invasive species were the primary focus of the surveys. The following native plants were found: *Sparganium angustifolium* (narrow-leaf burr reed), *Utricularia macrorhiza* (common bladderwort), *Brasenia schreberi* (water shield), *Nuphar variegate* (spatterdock), *Sagittaria graminea* (grassy arrowhead), Sagittaria latifolia (broad-leaf arrowhead), *Potamogeton natans* (floating-leaf pondweed), *Potamogeton amplifolius* (large leaf pondweed), *Typha spp.* (cattail spp.), *Lemna minor* (common duckweed), *Zostera marina* (common eelgrass).

### Aquatic Invasive Animal Presence

Sediment sieves were taken to determine the presence of *Corbicula fluminea* (Asian clams). None were found.

| Curly-leaf Pondweed |            |                |                 |  |
|---------------------|------------|----------------|-----------------|--|
| Bed                 | Size (Ac.) | Size (Sq. Ft.) | % Cover         |  |
| 1                   | 0.01       | 446.33         | 26-50           |  |
| 2                   | 0.07       | 2871.14        | NR              |  |
| 3                   | 0.01       | 446.34         | 11-25           |  |
| 4                   | 0.00       | 59.88          | 11-25           |  |
| Asian Clam          |            | Spiny Wa       | Spiny Waterflea |  |
| Present (Y/N)       |            | Preser         | Present (Y/N)   |  |
| No                  |            | N/A            | N/A             |  |